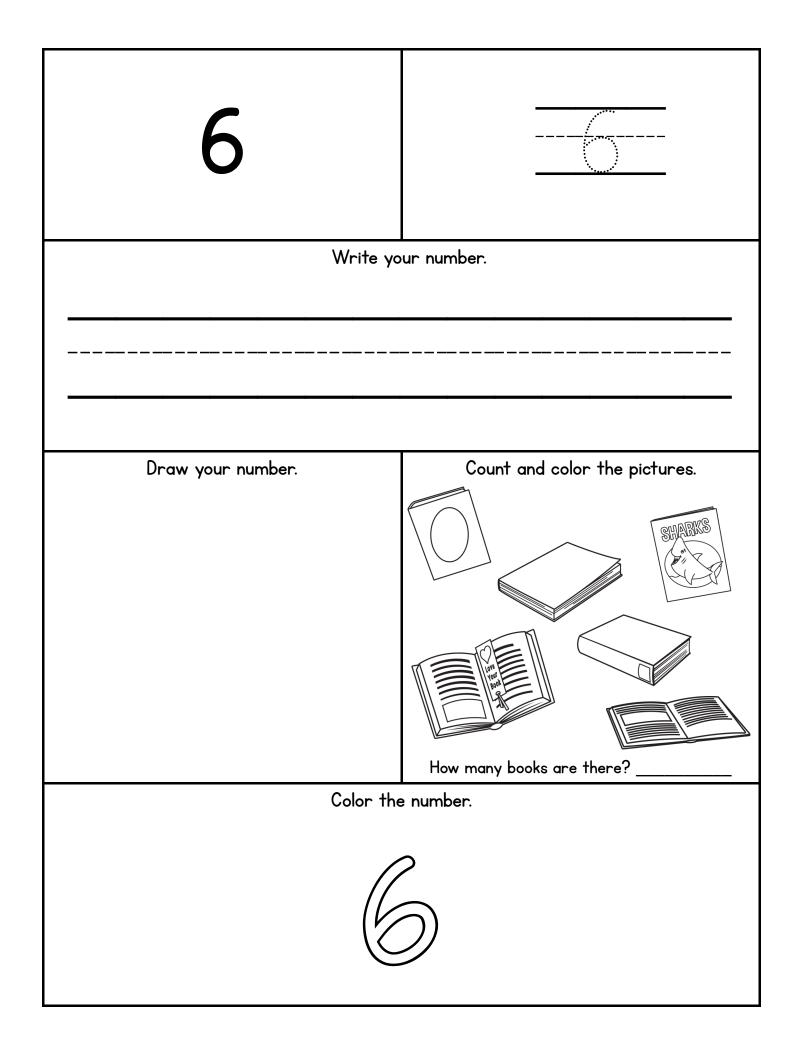

s
- Bible Memory Pages
- Weekly Review

This amazing bundle includes HUNDREDS of early learning pages for your little ones. <u>Check it out today!</u>

## **Recommended Resource**



Have you ever wanted to create pages that your kids could trace? Now you can! Your beginning writers will have fun learning how to write their full names, siblings names, address, family phone numbers and more.

This free tracing practice pack includes bonus tracing sheets for days of the week and months of the year. Kids will have fun tracing their own names with our editable pdf tracing sheets. There are sheets for first name, first and middle name, and full name. Our master sheet allows you to type in the names for autofilling.

Grab this FREE <u>Me and My Family Editable Tracing pack</u> today!