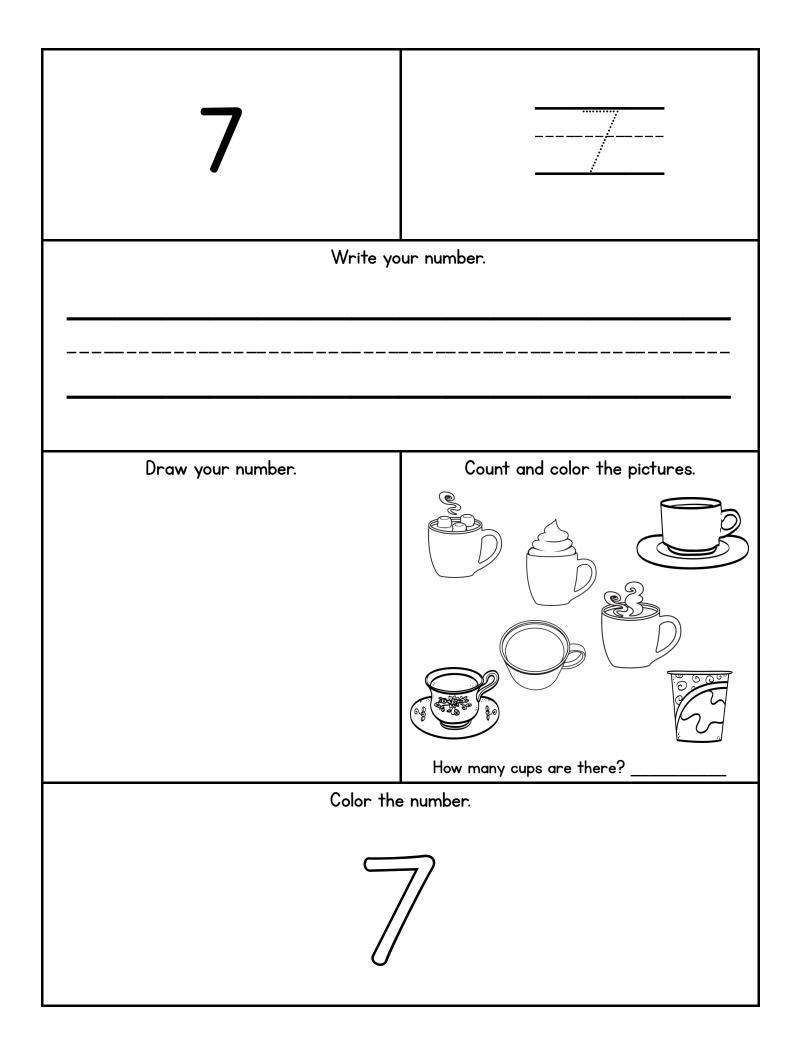

- Bible Memory Pages
- Weekly Review

This amazing bundle includes HUNDREDS of early learning pages for your little ones. <u>Check it out today!</u>

## **Recommended Resource**



Have you ever wanted to create pages that your kids could trace? Now you can! Your beginning writers will have fun learning how to write their full names, siblings names, address, family phone numbers and more.

This free tracing practice pack includes bonus tracing sheets for days of the week and months of the year. Kids will have fun tracing their own names with our editable pdf tracing sheets. There are sheets for first name, first and middle name, and full name. Our master sheet allows you to type in the names for autofilling.

Grab this FREE <u>Me and My Family Editable Tracing pack</u> today!