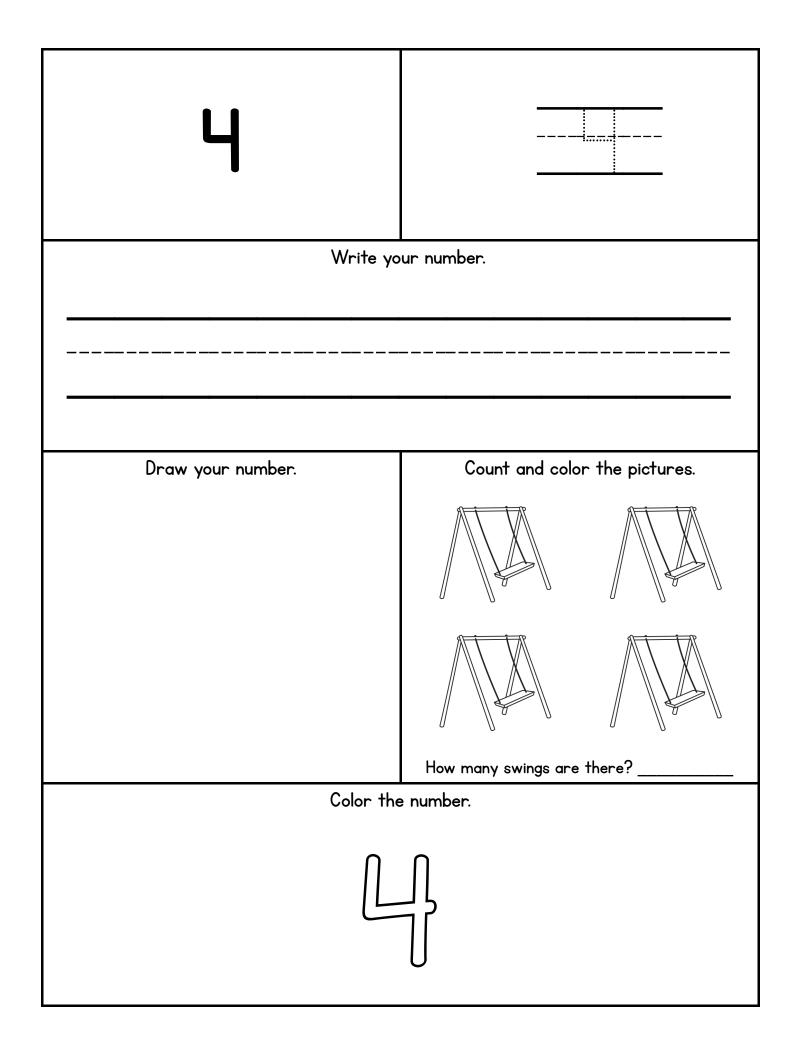

Cards
- Bible Memory Pages
- Weekly Review

This amazing bundle includes HUNDREDS of early learning pages for your little ones. <u>Check it out today!</u>

## **Recommended Resource**



Have you ever wanted to create pages that your kids could trace? Now you can! Your beginning writers will have fun learning how to write their full names, siblings names, address, family phone numbers and more.

This free tracing practice pack includes bonus tracing sheets for days of the week and months of the year. Kids will have fun tracing their own names with our editable pdf tracing sheets. There are sheets for first name, first and middle name, and full name. Our master sheet allows you to type in the names for autofilling.

Grab this FREE <u>Me and My Family Editable Tracing pack</u> today!