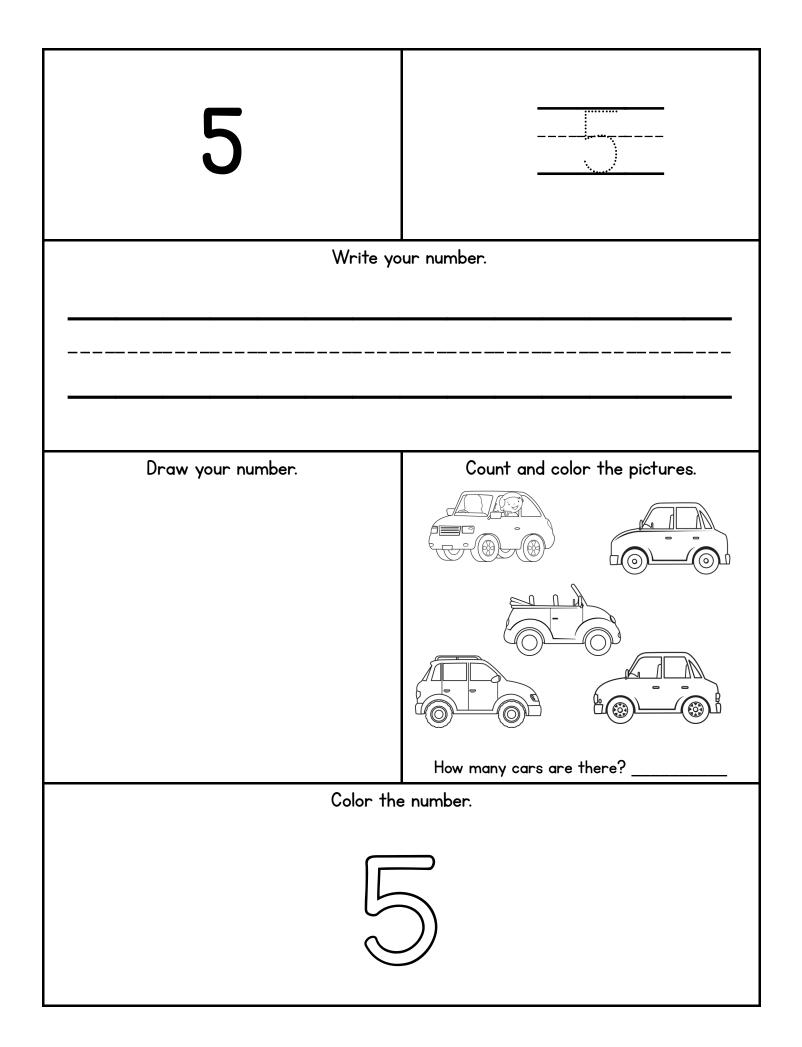

rds
- Bible Memory Pages
- Weekly Review

This amazing bundle includes HUNDREDS of early learning pages for your little ones. <u>Check it out today!</u>

## **Recommended Resource**



Have you ever wanted to create pages that your kids could trace? Now you can! Your beginning writers will have fun learning how to write their full names, siblings names, address, family phone numbers and more.

This free tracing practice pack includes bonus tracing sheets for days of the week and months of the year. Kids will have fun tracing their own names with our editable pdf tracing sheets. There are sheets for first name, first and middle name, and full name. Our master sheet allows you to type in the names for autofilling.

Grab this FREE <u>Me and My Family Editable Tracing pack</u> today!