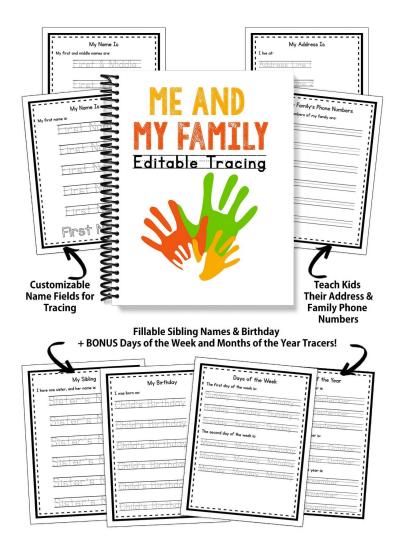

## **Recommended Resource**

Have you ever wanted to create pages that your kids could trace? Now you can! Your beginning writers will have fun learning how to write their full names, siblings names, address, family phone numbers and more.

This free tracing practice pack includes bonus tracing sheets for days of the week and months of the year. Kids will have fun tracing their own names with our editable pdf tracing sheets. There are sheets for first name, first and middle name, and full name. Our master sheet allows you to type in the names for autofilling.

Grab this FREE <u>Me and My Family Editable Tracing pack</u> today!